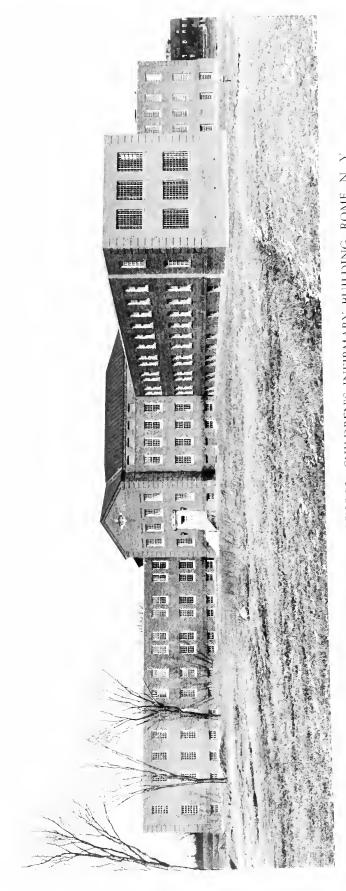

W. E. Haugaard, Commissioner of Architecture, Albany, N. Y.

Dept. of Public Works Division of Architecture

ENTRANCE DETAIL, NEWARK STATE SCHOOL

TYPICAL INTERIOR VIEW, NEWARK STATE SCHOOL

GENERAL VIEW ROME STATE SCHOOL, CHILDREN'S INFIRMARY BUILDING, ROME, N. Y.